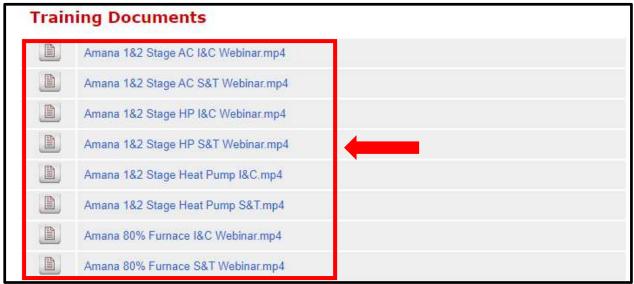

## **Accessing PartnerLink for Recorded Technical Webinars**

• Select "Technical Training Webinars"

• Select a webinar "for example: Amana 1& 2 Stage Heat Pump I&C Webinar.mp4, etc."

- You will see a listing of all our Recorded Technical Webinars.
- Note: I&C is for Installation and Commissioning and S&T is for Service & Troubleshooting.
- These files are LARGE. Recommendation is to download them in advance and watch at your leisure. There are also Technical PowerPoint Presentations for each Recorded Webinar available for you to download and save and these are in the I. Technical Training Presentations section.